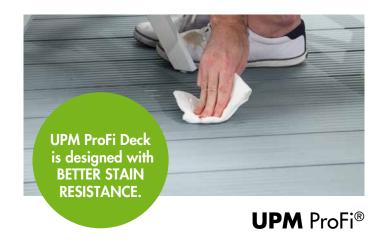

## **BETTER STAIN RESISTANCE**

#### Wipe out the stains and enjoy your outdoor living room!

To ensure good stain resistance, the deck should have a closed surface.

UPM ProFi Deck features a non-brushed closed surface.
Unlike wood and traditional composite deckings, wine, oil,
grease and other liquid spills are not readily absorbed and
can be normally cleaned without staining.\*

All UPM ProFi products are manufactured using patented composite technology to ensure fine looks that last the tests of time.

\*Care and Maintenance information can be f ound at www.upmprofi.com >> Downloads >> Care and maintenance