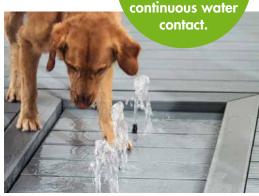

All UPM ProFi Deck boards benefit from double protection: a stain resistant surface and an ultra-durable core that will remain structurally sound whether built on the ground, in the ground or even under water.\*

\*Under water installation may result in algae growth and minimal expansion of the deck boards.

Video: Ultra-durable throughout

UPM ProFi Deck is ULTRA-DURABLE whether on the ground, in the ground or underwater.