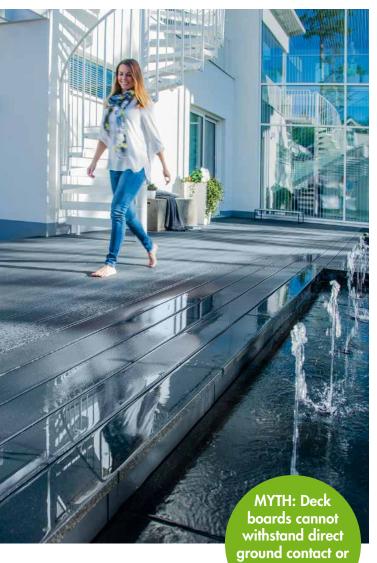

All UPM ProFi Deck boards benefit from double protection: a stain resistant surface and an ultra-durable core that will remain structurally sound whether built on the ground, in the ground or even under water.\*

This is due to their patented two stage manufacturing process and a fibre content that does not exceed 50%. When fibres are encapsulated in plastic, moisture is not able to soak into the fibres of the deck core. The boards keep their shape also under water.

\*Under water installation may result in algae growth and minimal expansion of the deck boards.

Video: Ultra-durable throughout

UPM ProFi Deck is ULTRA-DURABLE whether on the ground, in the ground or underwater.