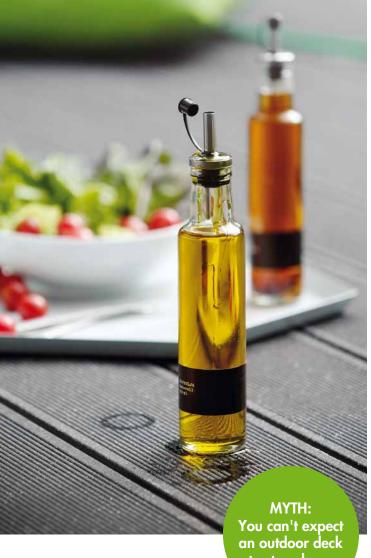

## **BETTER STAIN RESISTANCE**

#### Wipe out the stains and enjoy your outdoor living room!

To ensure good stain resistance, the deck should have a closed surface.

UPM ProFi Deck features a non-brushed closed surface.
Unlike wood and traditional composite deckings, wine, oil,
grease and other liquid spills are not readily absorbed and
can be normally cleaned without staining.\*